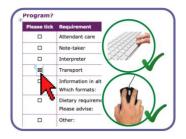

# Are there any access needs you have to support you to do the Program from home?

| Requirement                        | Please tick |
|------------------------------------|-------------|
| Attendant care                     |             |
| Note-taker                         |             |
| Someone to help                    |             |
| write down your                    |             |
| thoughts and                       |             |
| information you may                |             |
| want to remember from the Program. |             |
| Interpreter                        |             |
| Information in alternative formats |             |
| Which formats:                     |             |
| Example: Easy Read                 |             |

| Requirement                         | Please tick |
|-------------------------------------|-------------|
| Dietary requirements                |             |
| Example: Gluten Free,               |             |
| Vegan, Soft Food or Halal           |             |
| Transport (if we can meet safely in |             |
| person)                             |             |
| Other:                              |             |